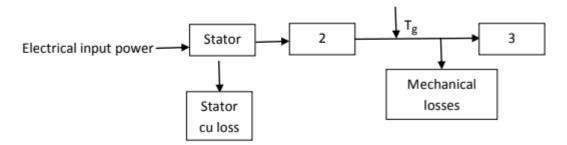

## **Question 3**

Fill the missed stages 2 and 3 of power stages of synchronous motor shown below.