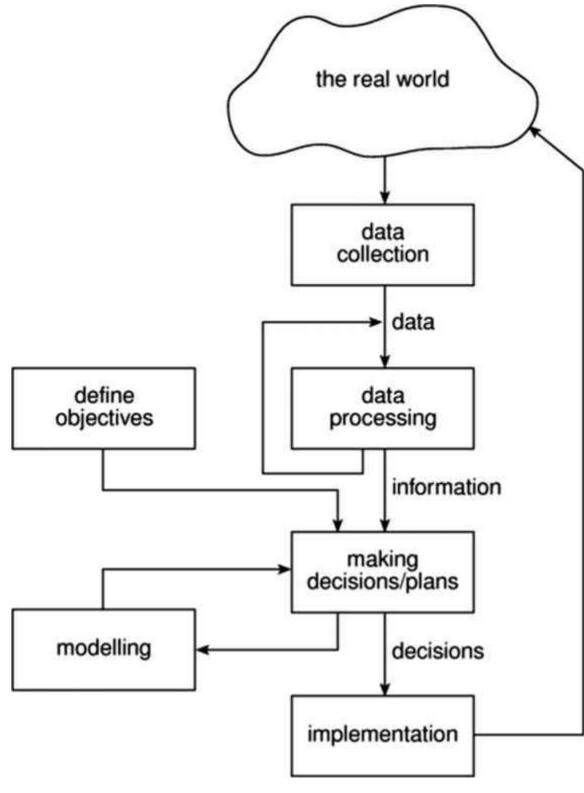

What is Management?

- Setting objectives for system
- Monitoring performance  $\bullet$

**Data Collection** 

- Bare details
- Raw data  $\bullet$
- Example : Location X has processed lacksquare2000 documents.

### Data Processing

- Raw data to useful information
- Example : Avg documents processed in a lacksquareday or
- Percentage of records processed •
- Estimated completion time  $\bullet$

Management Control / IT8075 Software Project Management / R.sivagami /SNSCE

Management Control / IT8075 Software Project Management / R.sivagami /IT /SNSCE

INSTITUTIONS

actions

Making decisions plans

- Estimated completion date
- Target completion date
- Fails to data transfer in time
- Transfer staff from one branch to another

### Modelling

- working out the probable outcomes of various decisions
- Transfer of staff involves risks lacksquare
- Completion date of one branch pulled back
- Completion date is pushed forward for • another branch.

Implementation

- Carrying out remedial actions
- It is based on Modelling  $\bullet$
- Several proposals are modelled •
- One is choosen and implemented •

Management Control / IT8075 Software Project Management / R.sivagami / IT / SNSCE