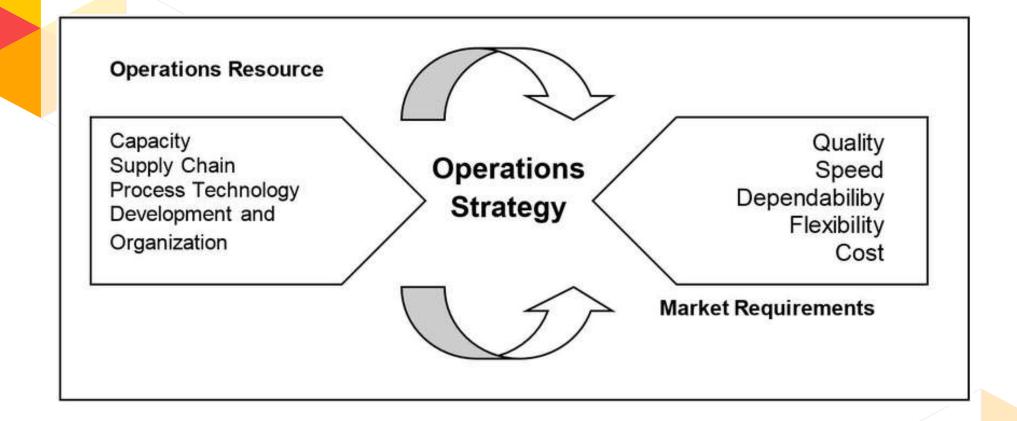

#### **Operations** strategy

Operations strategy is the plan developed by the management team of an organization to allocate funding to the business. This plan is constructed after the overall strategy of the business has been created; thus, the operations strategy supports the strategic direction of the firm.

#### **Operations Strategy**

Framework to improve Products, Services & Operations Processes