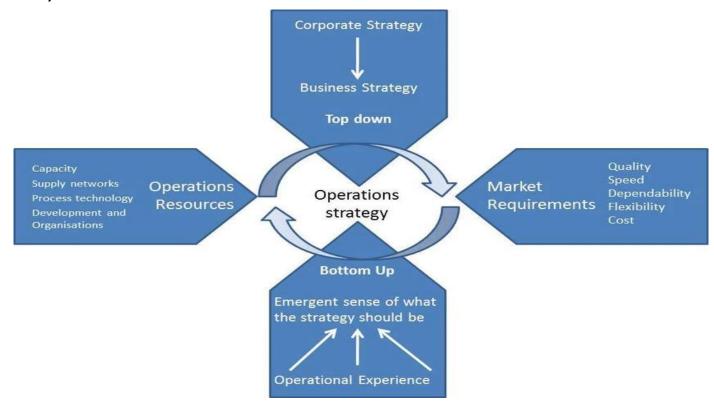

#### **Operations** strategy

Operations strategy is the plan developed by the management team of an organization to allocate funding to the business. This plan is constructed after the overall strategy of the business has been created; thus, the operations strategy supports the strategic direction of the firm.

#### **Operations Strategy**

Framework to improve Products, Services & Operations Processes

#### Operation Strategy - Elements