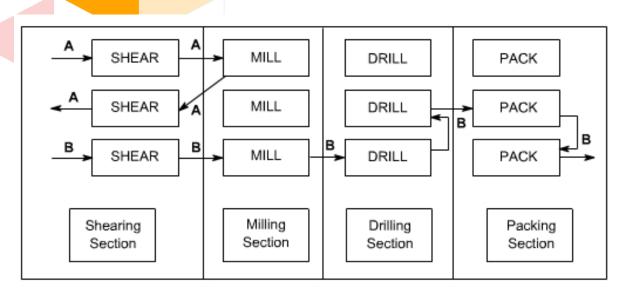

### Layout - Process Layout

# WHAT DOES A PROCESS LAYOUT LOOK LIKE

## Process Layout