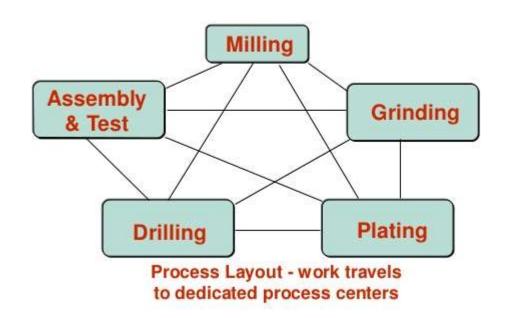

### Layout - Process Layout

# WHAT DOES A PROCESS LAYOUT LOOK LIKE

## Process Layout