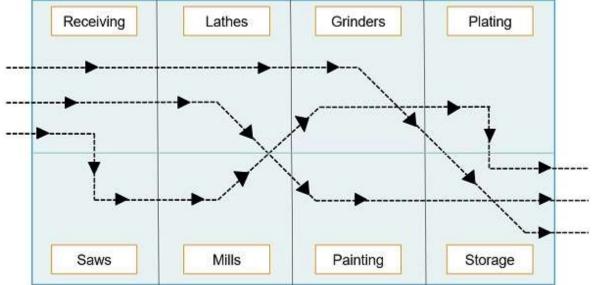

### Layout - Process Layout

# WHAT DOES A PROCESS LAYOUT LOOK LIKE

## Process Layout