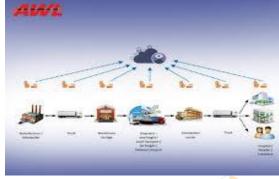

## **Basic Concepts in Cargo Handling**

Cargo handling refers to the processes involved in the movement, storage, and management of goods in a supply chain, particularly during transportation, storage, and distribution.

It plays a crucial role in global trade, ensuring the efficient flow of goods across various modes of transport (such as ships, airplanes, trucks, and trains) to their final destinations.

#### **Key Processes in Cargo Handling**

- Loading
- > Stowing
- Unloading
- > Warehousing
- Customs Clearance
- > Distribution