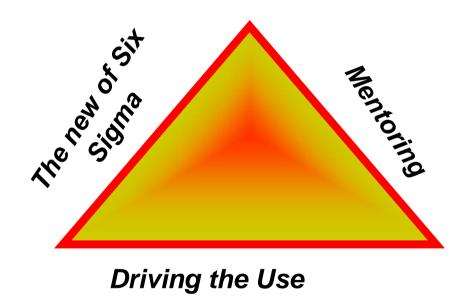

# SIX SIGMA LEADERSHIP

K.M.Eazhil
Assistant Professor
Department of Mechanical Engineering
SNS College of Engineering
Coimbatore



## ORGANIZATION FOR SIX SIGMA

- Project Champions project selection and management, knowledge sharing
- Master Black Belts instructors, coaches, technical leaders
- Black Belts project team leaders and team members
- Green Belts project team members, temporary team members



### A BLACK BELT HAS..., AND WILL...







### **BLACK BELT TRAINING**









|                         | Task                                            | Time on<br>Consulting/<br>Training | Mentoring                  | Related<br>Projects |
|-------------------------|-------------------------------------------------|------------------------------------|----------------------------|---------------------|
| Green<br>Belt           | Utilize<br>Statistical/Qual<br>ity technique    | 2%~5%                              | Find one new<br>green belt | 2 / year            |
| Black<br>Belt           | Lead use of technique and communic-ate new ones | 5%~10%                             | Two green<br>belts         | 4 / year            |
| Master<br>Black<br>Belt | Consulting/Me<br>ntoring/Trainin<br>g           | 80~100%