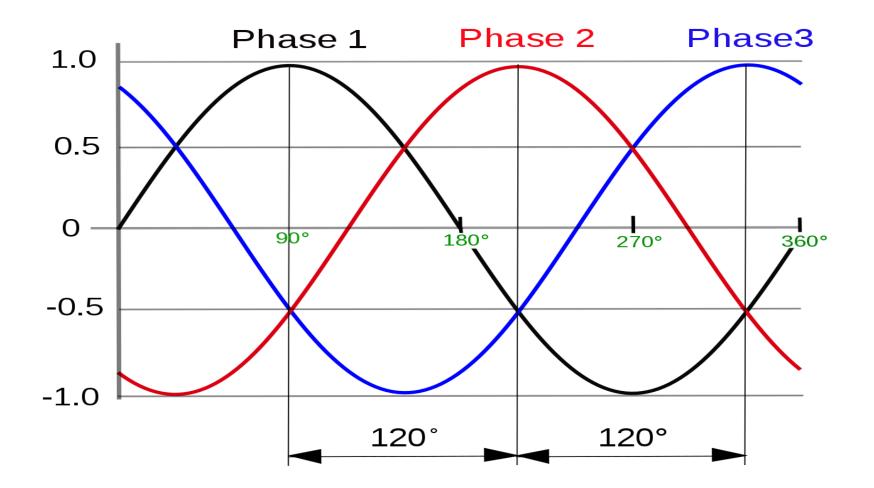

### **THREE PHASE SUPPLY**

### ADVANTAGES OF THREE PHASE SUPPLY

- More power
- Smaller in size with higher capacity
- Self starting
- P.f and efficiency
- More economical

Circuit Globe

7/10

AC & DC CIRCUITS/BEEE/EEE/SNSCE

Direct Current