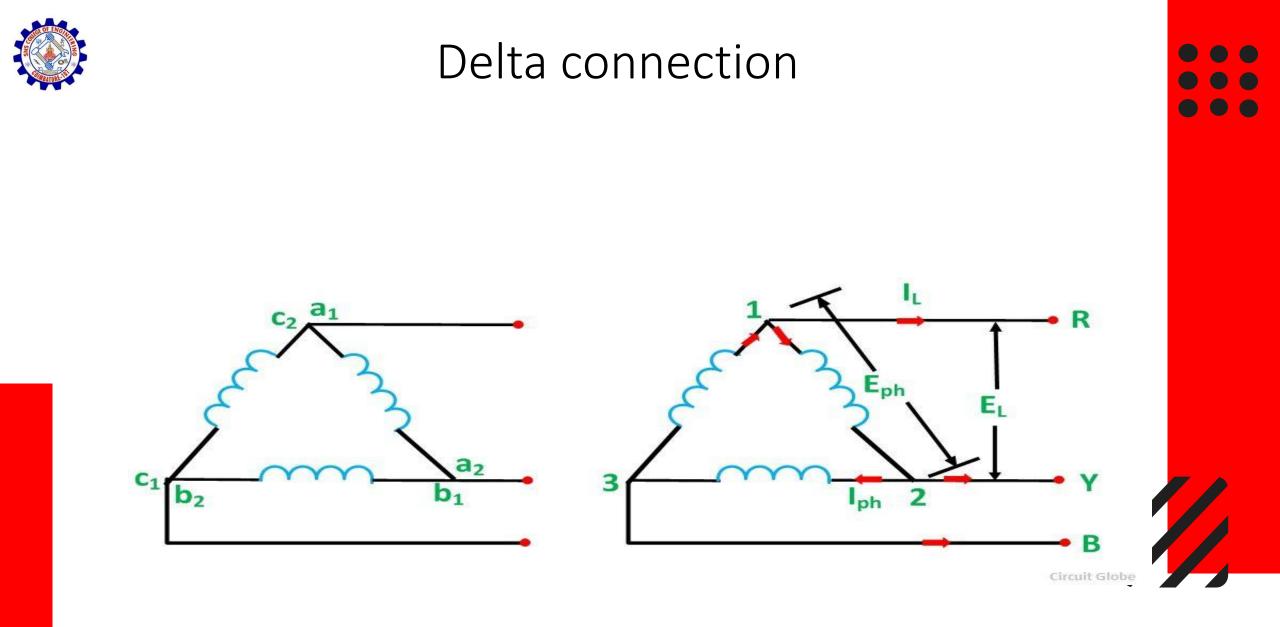

AC – UGC with 'A' Grade Approved by AICTE, New Delhi & Affiliated to Anna University, Chennai

#### **DEPARTMENT OF ELECTRICAL AND ELECTRONICS ENGINEERING**

#### COURSE NAME : BASIC ELECTRICAL AND ELECTRONICS ENGINEERING

Unit 1 – Electrical Circuits and Measurements

AC & DC Circuits



1 of





# **AC CIRCUITS**





Alternating Current

AC is a sinusoidal in nature which have frequency in its signal Frequency F = (1/T)

V- Voltage I- Current Z- Impedence







## **TYPES OF AC**



AC & DC CIRCUITS/BEEE/EEE/SNSCE





3/10

10/18/2024



### **THREE PHASE SUPPLY**











### ADVANTAGES OF THREE PHASE SUPPLY

- More power
- Smaller in size with higher capacity
- Self starting
- P.f and efficiency
- More economical











Circuit Globe



7/10

AC & DC CIRCUITS/BEEE/EEE/SNSCE









Direct Current

DC source is Direct current where the frequency is zero

I-Current V-Voltage R-Resistance







#### REFERENCES

- 1. Bhattacharya. S.K, "Basic Electrical and Electronics Engineering", Pearson Education , (2017)
- 2. Muthu Subramanian R, Salivahanan S," Basic Electrical and Electronics Engineering", Tata McGraw Hill Publishers, (2009)
- V.Mittle" Basic Electrical Engineering", Tata McGraw Hill Publishers, (2017)
- 4. Nagrath. I.J, "Electronics: Analog and Digital", Prentice Hall India Pvt. Ltd., (2013)



### **THANK YOU**