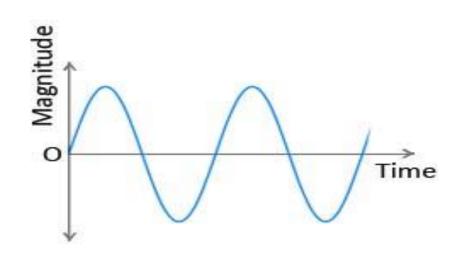

# **AC CIRCUITS**

Alternating Current

AC is a sinusoidal in nature which have frequency in its signal Frequency F = (1/T)

V- Voltage I- Current Z- Impedence