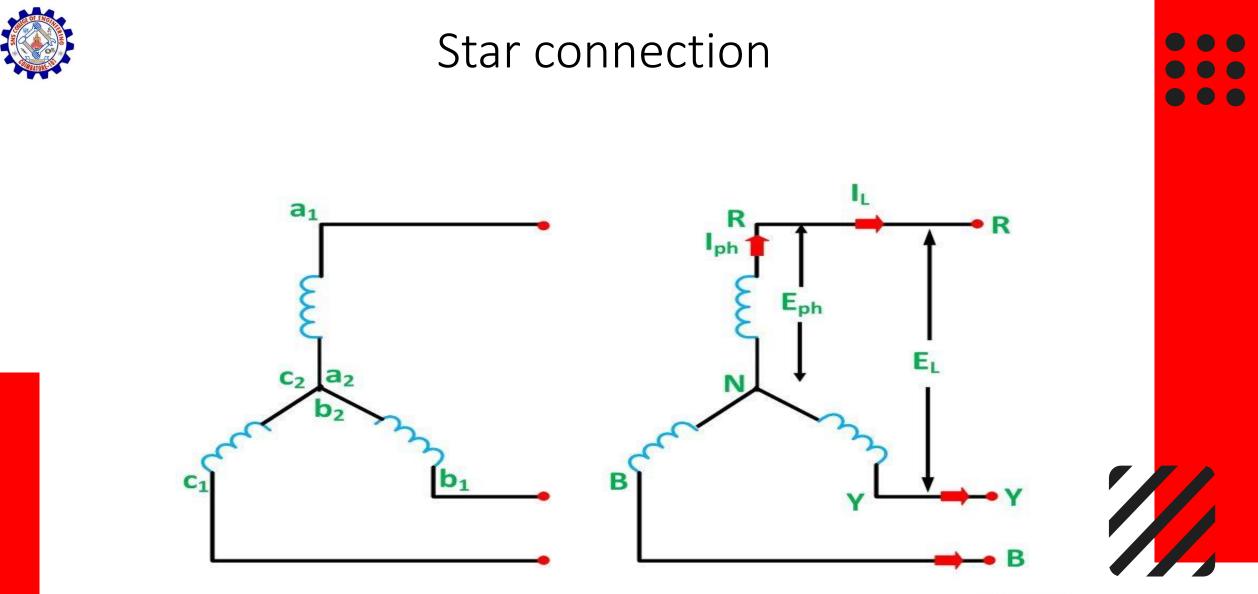

titution**

Accredited by NBA – AICTE and Accredited by NAAC – UGC with 'A' Grade Approved by AICTE, New Delhi & Affiliated to Anna University, Chennai

#### **DEPARTMENT OF ELECTRICAL AND ELECTRONICS ENGINEERING**

#### COURSE NAME : BASIC ELECTRICAL AND ELECTRONICS ENGINEERING

Unit 1 – Electrical Circuits and Measurements

AC & DC Circuits



1 of





# **AC CIRCUITS**





Alternating Current

AC is a sinusoidal in nature which have frequency in its signal Frequency F = (1/T)

V- Voltage I- Current Z- Impedence







## **TYPES OF AC**



AC & DC CIRCUITS/BEEE/EEE/SNSCE





3/10

10/18/2024



### **THREE PHASE SUPPLY**











### ADVANTAGES OF THREE PHASE SUPPLY

- More power
- Smaller in size with higher capacity
- Self starting
- P.f and efficiency
- More economical











Circuit Globe



7/10

AC & DC CIRCUITS/BEEE/EEE/SNSCE









Direct Current

DC source is Direct current where the frequency is zero

I-Current V-Voltage R-Resistance







#### REFERENCES

- 1. Bhattacharya. S.K, "Basic Electrical and Electronics Engineering", Pearson Education , (2017)
- 2. Muthu Subramanian R, Salivahanan S," Basic Electrical and Electronics Engineering", Tata McGraw Hill Publishers, (2009)
- V.Mittle" Basic Electrical Engineering", Tata McGraw Hill Publishers, (2017)
- 4. Nagrath. I.J, "Electronics: Analog and Digital", Prentice Hall India Pvt. Ltd., (2013)



### **THANK YOU**