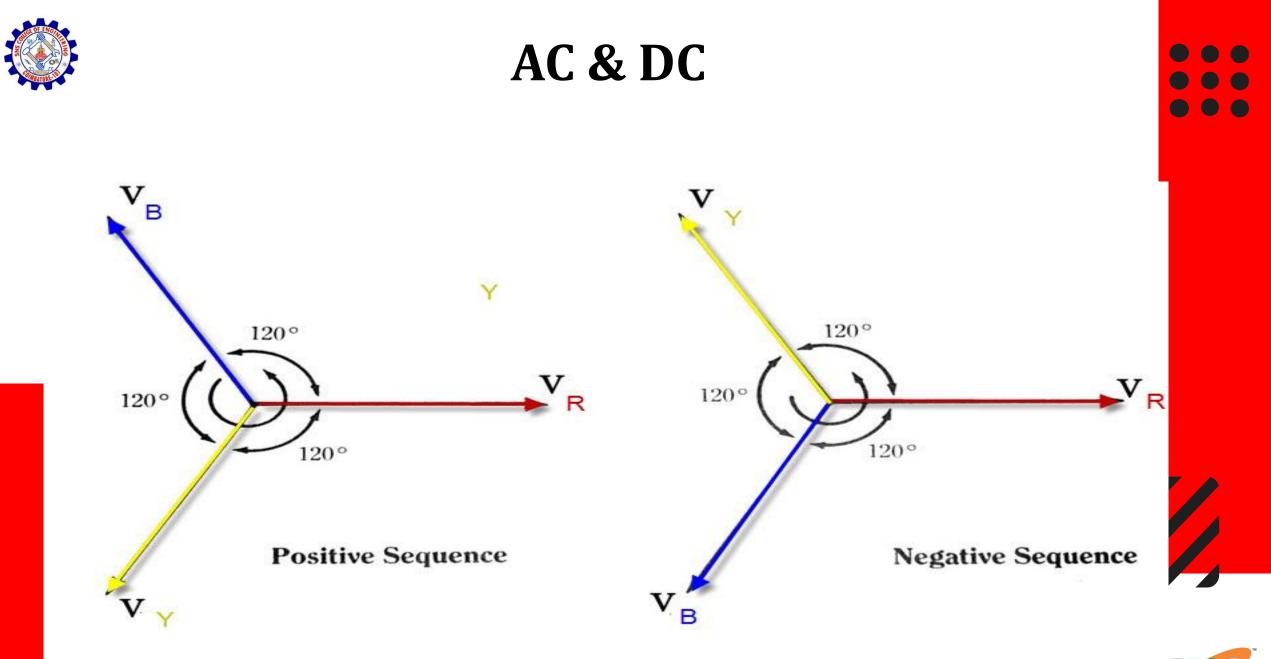

Institution**

Accredited by NBA – AICTE and Accredited by NAAC – UGC with 'A' Grade Approved by AICTE, New Delhi & Affiliated to Anna University, Chennai

#### **DEPARTMENT OF ELECTRICAL AND ELECTRONICS ENGINEERING**

#### COURSE NAME : BASIC ELECTRICAL AND ELECTRONICS ENGINEERING

Unit 1 – Electrical Circuits and Measurements

AC & DC Circuits



1 of





# **AC CIRCUITS**





Alternating Current

AC is a sinusoidal in nature which have frequency in its signal Frequency F = (1/T)

V- Voltage I- Current Z- Impedence







## **TYPES OF AC**



AC & DC CIRCUITS/BEEE/EEE/SNSCE





3/10

10/18/2024



### **THREE PHASE SUPPLY**











### ADVANTAGES OF THREE PHASE SUPPLY

- More power
- Smaller in size with higher capacity
- Self starting
- P.f and efficiency
- More economical











Circuit Globe



7/10

AC & DC CIRCUITS/BEEE/EEE/SNSCE









Direct Current

DC source is Direct current where the frequency is zero

I-Current V-Voltage R-Resistance







#### REFERENCES

- 1. Bhattacharya. S.K, "Basic Electrical and Electronics Engineering", Pearson Education , (2017)
- 2. Muthu Subramanian R, Salivahanan S," Basic Electrical and Electronics Engineering", Tata McGraw Hill Publishers, (2009)
- V.Mittle" Basic Electrical Engineering", Tata McGraw Hill Publishers, (2017)
- 4. Nagrath. I.J, "Electronics: Analog and Digital", Prentice Hall India Pvt. Ltd., (2013)



### **THANK YOU**