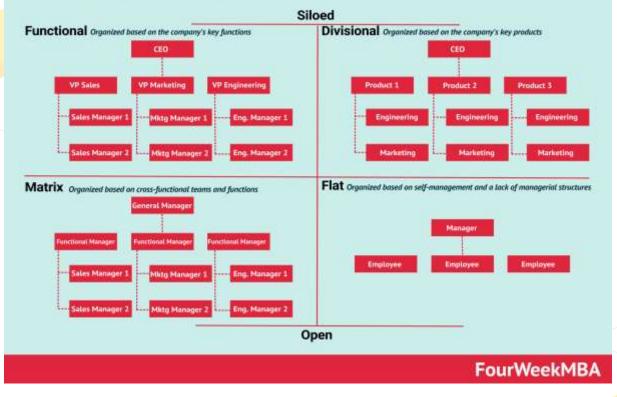

#### Four Key Types Of Organizational Structures

10.10.24

5/7

https://www.youtube.com/watch?v=3yVsOSbbPhc